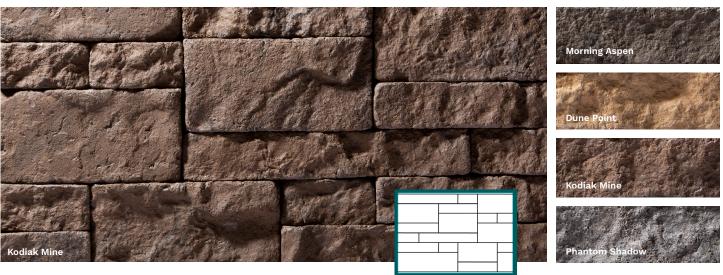

# **The Future of Stone**

The next evolution in decorative stone is here. Evolve Stone<sup>®</sup> is the most innovative stone siding product to date, surpassing its predecessors in value, ease, and accessibility. Formulated from patented Evolve Material, it is the very first stone cladding that can be face nailed in the same fashion as traditional siding, reducing installation time dramatically. Like real stone, this proprietary material holds its color throughout, so it can be cut to fit on-site while maintaining the highest appearance standards. Images represent a style, not a pattern.

#### COLORS

COLOR

COLORS