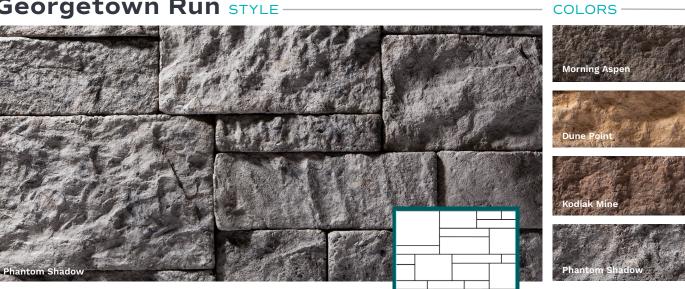

QUICK INSTALL



INFUSED COLOR THROUGHOUT



evolvestone.com | +1 (703) 646-8090



# **The Future of Stone**

The next evolution in decorative stone is here. Evolve Stone<sup>®</sup> is the most innovative stone siding product to date, surpassing its predecessors in value, ease, and accessibility. Formulated from patented Evolve Material, it is the very first stone cladding that can be face nailed in the same fashion as traditional siding, reducing installation time dramatically. Like real stone, this proprietary material holds its color throughout, so it can be cut to fit on-site while maintaining the highest appearance standards. Images represent a style, not a pattern.

## Georgetown Run STYLE-



### **District View** STYLE





#### National True STYLE



#### Capital Sky STYLE



#### Monument Gate STYLE



Universal sill pieces are available in all five colors and can be installed with any of our stone styles.

COLORS

#### COLORS



COLOR

COLORS