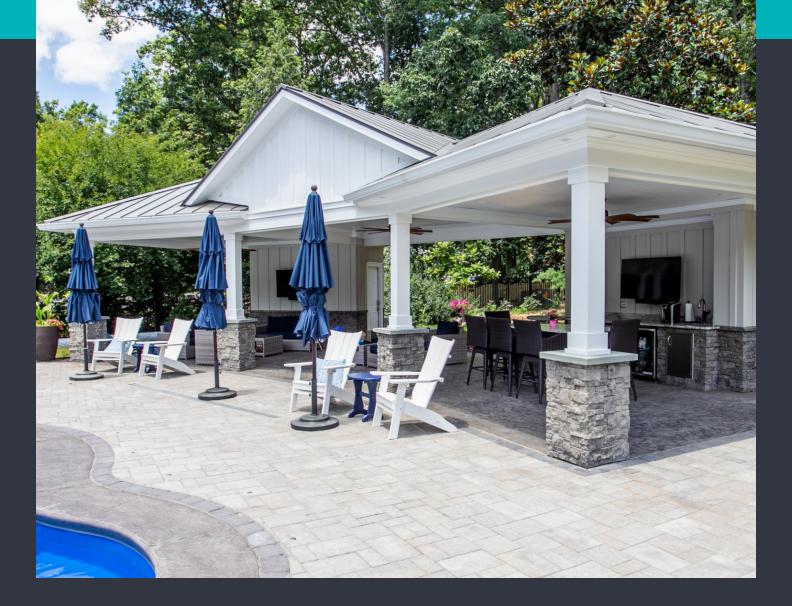

# **The Future of Stone**

The next evolution in decorative stone is here. Evolve Stone<sup>®</sup> is the most innovative stone siding product to date, surpassing its predecessors in value, ease, and accessibility. Formulated from patented Evolve Material, it is the very first stone cladding that can be face nailed in the same fashion as traditional siding, reducing installation time dramatically. Like real stone, this proprietary material holds its color throughout, so it can be cut to fit on-site while maintaining the highest appearance standards. Images represent a style, not a pattern.