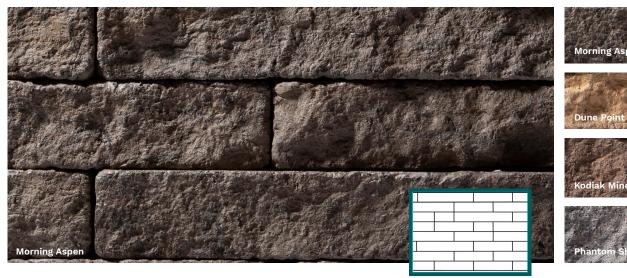

QUICK INSTALL



INFUSED COLOR THROUGHOUT



evolvestone.com | +1 (703) 646-8090



# **The Future of Stone**

The next evolution in decorative stone is here. Evolve Stone<sup>®</sup> is the most innovative stone siding product to date, surpassing its predecessors in value, ease, and accessibility. Formulated from patented Evolve Material, it is the very first stone cladding that can be face nailed in the same fashion as traditional siding, reducing installation time dramatically. Like real stone, this proprietary material holds its color throughout, so it can be cut to fit on-site while maintaining the highest appearance standards. Images represent a style, not a pattern.

## Georgetown Run STYLE-



### **District View** STYLE





#### National True STYLE



#### Capital Sky STYLE



#### Monument Gate STYLE



Universal sill pieces are available in all five colors and can be installed with any of our stone styles.

COLORS

#### COLORS



COLOR

COLORS