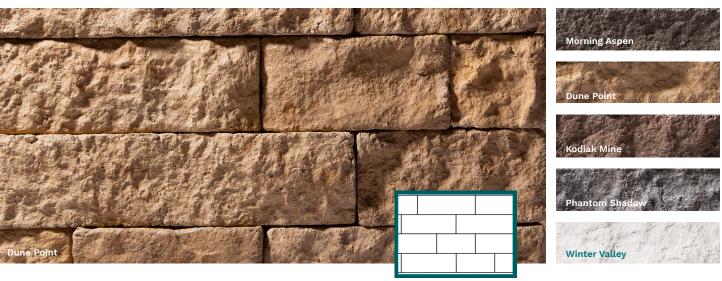

# **The Future of Stone**

The next evolution in decorative stone is here. Evolve Stone<sup>®</sup> is the most innovative stone siding product to date, surpassing its predecessors in value, ease, and accessibility. Formulated from patented Evolve Material, it is the very first stone cladding that can be face nailed in the same fashion as traditional siding, reducing installation time dramatically. Like real stone, this proprietary material holds its color throughout, so it can be cut to fit on-site while maintaining the highest appearance standards. Images represent a style, not a pattern.

#### COLORS

COLOR

COLORS